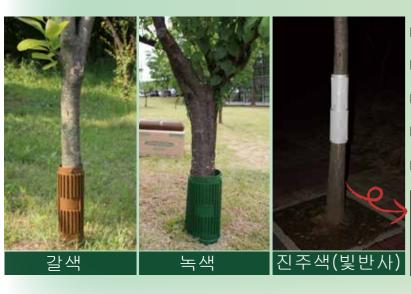

#### 표식 기능

낮 : 묘목 표식용 🖙 햇빛 반사로 예초 작업 상해 예방 밤 : 야간 운전 시 가로수 차량 추돌 사고 예방

|                   |                    |                    | 제품 종류               |  |  |  |
|-------------------|--------------------|--------------------|---------------------|--|--|--|
| 제 품<br>종 류<br>분 류 |                    | BB                 | CH B                |  |  |  |
| 재 질               | 내광 합성수지 (UV CUT)   |                    |                     |  |  |  |
| 색 상               | 갈색 / 녹색 / 진주색(빛반사) |                    |                     |  |  |  |
| 내구성               | 5년 이상              |                    |                     |  |  |  |
| 규 격               | 180mm*200mm (R ~5) | 300mm*300mm (R ~9) | 710mm*600mm (R 20~) |  |  |  |
| 수 량               | 600개/1BOX          | 90개/1BOX           | 50개/1BOX            |  |  |  |