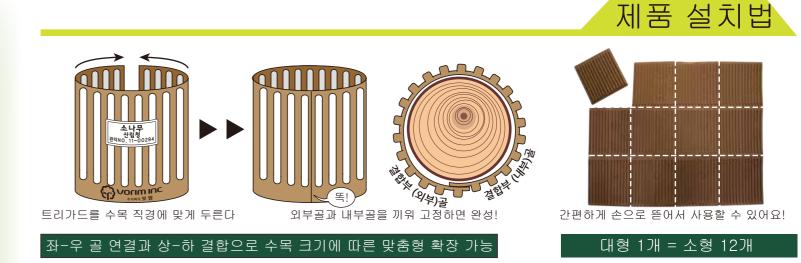

## 수목 예초기·동물 피해 방지, 이제 트립기가드 하세요!

☑ 예초기 작업 중 수목 지제부 상해 및 절단 사고 예방 ☑ 야생동물의 갉아먹기·나무타기 방지 효과로 수목 보호 ✓ <u>수목 크기 및 환경에 따라 손쉽게 연결·확장 가능</u> ☑ 조림지 등 수목(묘목) 식재 표식봉으로 활용 가능 ✓ 곧은뿌리식물(감초·우엉·마 등) 재배포트로 활용 가능

## 제품 소요량

| 근원직경(R) | ~5.0 | ~9.0                                  | ~18.5 | ~20.0 | 20.0~ |
|---------|------|---------------------------------------|-------|-------|-------|
| 제품종류    | 소형   | · · · · · · · · · · · · · · · · · · · |       |       | 대형    |
| 권장수량    | 1 개  | 1 개                                   | 2개    | 3개    | 1 개   |