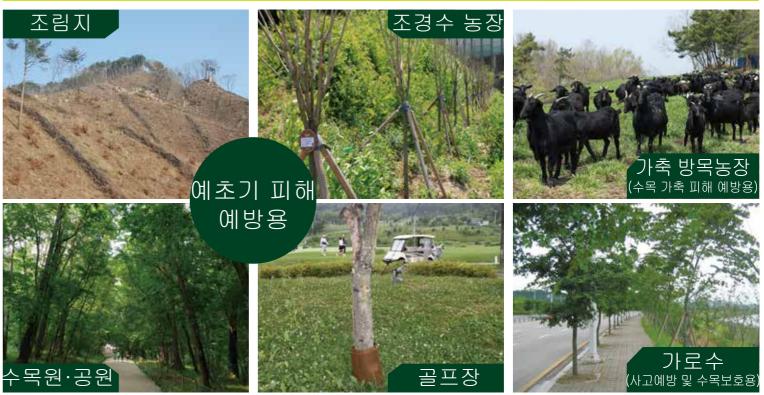

## 수목 예초기·동물 피해 방지, 이제 트립기가드 하세요!

☑ 예초기 작업 중 수목 지제부 상해 및 절단 사고 예방 ☑ 야생동물의 갉아먹기·나무타기 방지 효과로 수목 보호 ✓ <u>수목 크기 및 환경에 따라 손쉽게 연결·확장 가능</u> ☑ 조림지 등 수목(묘목) 식재 표식봉으로 활용 가능 ✓ 곧은뿌리식물(감초·우엉·마 등) 재배포트로 활용 가능

#### 표식 기능

낮 : 묘목 표식용 🖙 햇빛 반사로 예초 작업 상해 예방 밤 : 야간 운전 시 가로수 차량 추돌 사고 예방

|                   |                    |                    | 제품 종류               |  |  |  |
|-------------------|--------------------|--------------------|---------------------|--|--|--|
| 제 품<br>종 류<br>분 류 |                    | BB                 | CH B                |  |  |  |
| 재 질               | 내광 합성수지 (UV CUT)   |                    |                     |  |  |  |
| 색 상               | 갈색 / 녹색 / 진주색(빛반사) |                    |                     |  |  |  |
| 내구성               | 5년 이상              |                    |                     |  |  |  |
| 규 격               | 180mm*200mm (R ~5) | 300mm*300mm (R ~9) | 710mm*600mm (R 20~) |  |  |  |
| 수 량               | 600개/1BOX          | 90개/1BOX           | 50개/1BOX            |  |  |  |