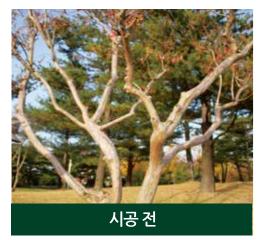

#### 수목 수형 개선, 트리밴드 하세요!

- 수목 및 묘목 식재 후 동해, 피소, 상처, 동출지 등 재해 예방
- 수목 식재 하자율 감소, 작업 효율성 극대화
- 수목 이식으로 인한 외상 예방 및 외형 복원 효과
- 간편한 설치로 경제적인 인건비 및 작업시간
- 월동 시 각종 벌레 산란처 제거로 병해충 예방
- 통기, 발수, UV차단 기능으로 장기간 보존 가능