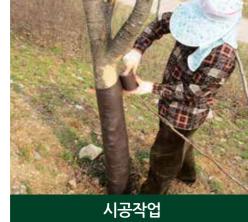

### 수목 외형복원 탄력밴드 \*LGG BVUD® 트리밴드®

등 동해

피소(외상)

<del>( ) 동출</del>지(<del>움돋</del>이)

● 발명 특허 등록 제품

특허제품으로 수의계약 및 나라장터 계약 가능 / 한국물가정보에서 제품 단가 공시 중

#### 수목 수형 개선, 트리밴드 하세요!

- 수목 및 묘목 식재 후 동해, 피소, 상처, 동출지 등 재해 예방
- 수목 식재 하자율 감소, 작업 효율성 극대화
- 수목 이식으로 인한 외상 예방 및 외형 복원 효과
- 간편한 설치로 경제적인 인건비 및 작업시간
- 월동 시 각종 벌레 산란처 제거로 병해충 예방
- 통기, 발수, UV차단 기능으로 장기간 보존 가능