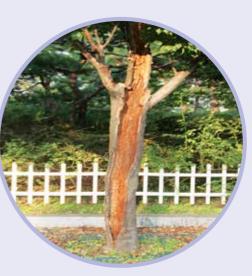

### 수목 외형복원 탄력밴드 \*LGG BVUD® 트리밴드®

등 동해

피소(외상)

<del>( ) 동출</del>지(<del>움돋</del>이)

● 발명 특허 등록 제품

특허제품으로 수의계약 및 나라장터 계약 가능 / 한국물가정보에서 제품 단가 공시 중

#### 수목 수형 개선, 트리밴드 하세요!

- 수목 및 묘목 식재 후 동해, 피소, 상처, 동출지 등 재해 예방
- 수목 식재 하자율 감소, 작업 효율성 극대화
- 수목 이식으로 인한 외상 예방 및 외형 복원 효과
- 간편한 설치로 경제적인 인건비 및 작업시간
- 월동 시 각종 벌레 산란처 제거로 병해충 예방
- 통기, 발수, UV차단 기능으로 장기간 보존 가능