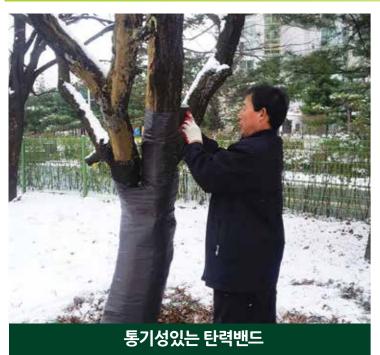

#### 수목 수형 개선, 트리밴드 하세요!

- 수목 및 묘목 식재 후 동해, 피소, 상처, 동출지 등 재해 예방
- 수목 식재 하자율 감소, 작업 효율성 극대화
- 수목 이식으로 인한 외상 예방 및 외형 복원 효과
- 간편한 설치로 경제적인 인건비 및 작업시간
- 월동 시 각종 벌레 산란처 제거로 병해충 예방
- 통기, 발수, UV차단 기능으로 장기간 보존 가능