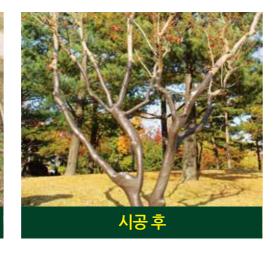

### 수목 외형복원 탄력밴드 \*LGG BVUD® 트리밴드®

등 동해

피소(외상)

<del>( ) 동출</del>지(<del>움돋</del>이)

● 발명 특허 등록 제품

특허제품으로 수의계약 및 나라장터 계약 가능 / 한국물가정보에서 제품 단가 공시 중

#### 수목 수형 개선, 트리밴드 하세요!

- 수목 및 묘목 식재 후 동해, 피소, 상처, 동출지 등 재해 예방
- 수목 식재 하자율 감소, 작업 효율성 극대화
- 수목 이식으로 인한 외상 예방 및 외형 복원 효과
- 간편한 설치로 경제적인 인건비 및 작업시간
- 월동 시 각종 벌레 산란처 제거로 병해충 예방
- 통기, 발수, UV차단 기능으로 장기간 보존 가능