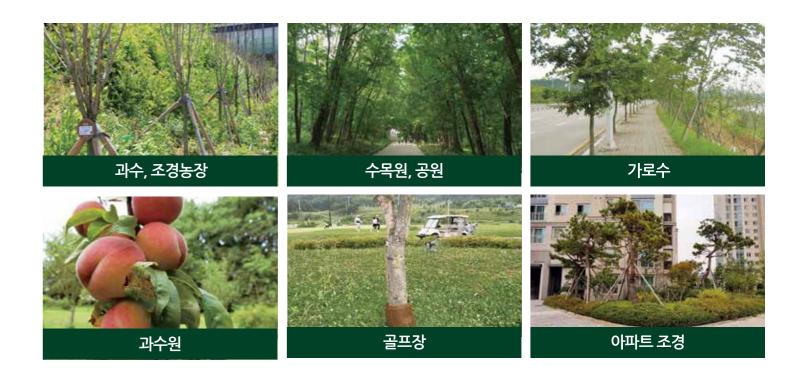

화
- 수목 이식으로 인한 외상 예방 및 외형 복원 효과
- 간편한 설치로 경제적인 인건비 및 작업시간
- 월동 시 각종 벌레 산란처 제거로 병해충 예방
- 통기, 발수, UV차단 기능으로 장기간 보존 가능







#### ₩ 제품 소요량

| 평균 직경(cm) | ~5.0 | ~10.0 | ~20.0 | ~30.0 | ~40.0 | ~50.0 |
|-----------|------|-------|-------|-------|-------|-------|
| 제품 길이(m)  | 1    | 8     | 16    | 24    | 32    | 40    |

실 소요량은 대상 수목의 형태에 따라 유동적

#### 에 제품사양

| 세품<br>종류<br>분류 |                                 |    |  |
|----------------|---------------------------------|----|--|
| ਦਜ \           | 연밤색                             | 밤색 |  |
| 재질             | 내광 합성수지                         |    |  |
| 색상             | 연밤색, 밤색                         |    |  |
| 규격             | 중형 200mm * 30m / 소형 100mm * 30m |    |  |
| 수량             | 중형 15개 / 1BOX<br>소형 30개 / 1BOX  |    |  |

### ↔ 사용처



# 수목관리의 새로운 방법, 보림이 만들어갑니다.

나무와 환경만 생각하며 달려온 35년의 녹지 공무원 경력, 그 현장 경험을 바탕으로 30여건의 조경분야 특허를 이뤄냈습니다.

보림은 고대합니다.

방치된 나무보다 사랑받는 나무가 더 많아지기를 보다 올바른 방법으로 환경을 아껴주는 사람이 많아지기를

사람과 자연에 이로운 제품, 보림(保林)이 앞장서서 연구하고 만들겠습니다.

수목 재해 방지 분야 신기술 벤처기업 (주)보림





경기도 용인시 처인구 포곡읍 곡현로133번길 21 전화번호 031-626-7708 메일주소 vorim@vorim.com 팩스번호 0505-859-7788 홈페이지 www.vorim.com ※대량주문시 디자인 및규격별도제작가능 ※각 지역 딜러 및 대리점 모집

※ 본 카다록은 (주)보림에서 제작한것으로 불법복제나 모방을 금합니다(2019년 5월 기준 인쇄) Copyright ©VORIM INC. All Rights Reserved.



www.vorim.com